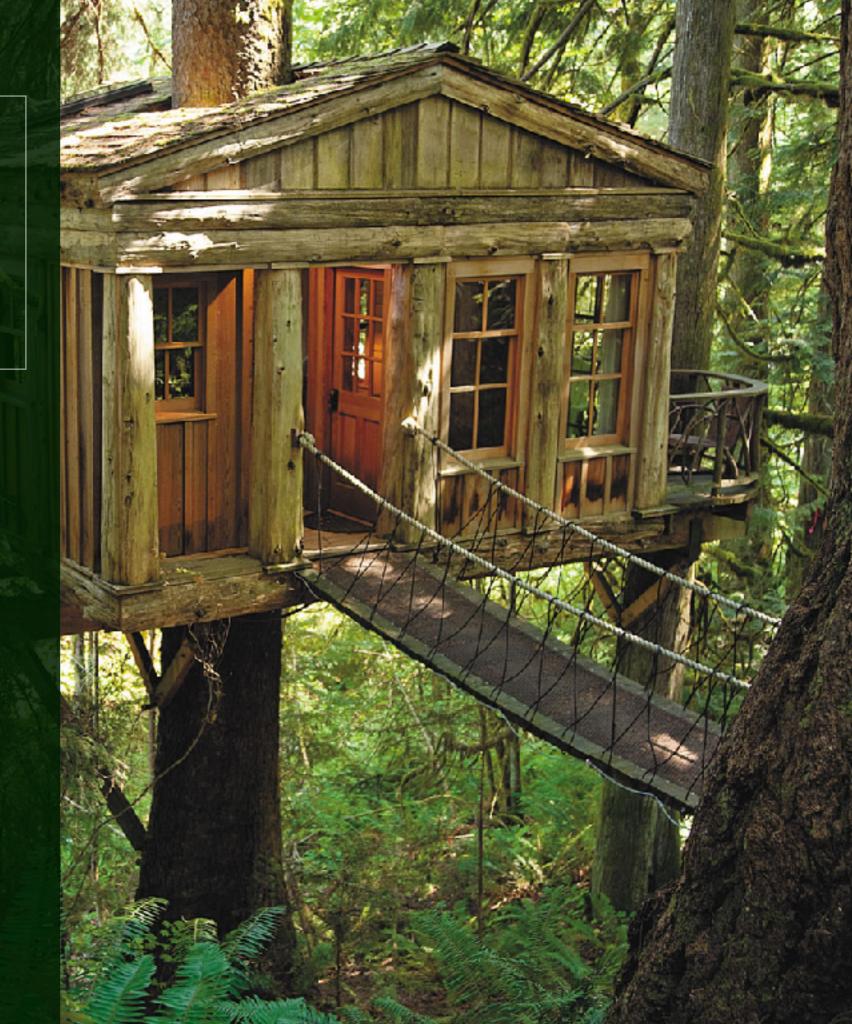

### Treehouse 101

A stable house take a sturdy tree.

- Tree size decides
  house size.
  A standard 8' x 8' requires a tree with
  - A standard 8' x 8' requires a tree with a trunk 12 inches in diameter.
- Sturdy species like oak, apple, beech, hemlock or cedar.
- Deep roots, long branches, ideal age, resistant to pests.