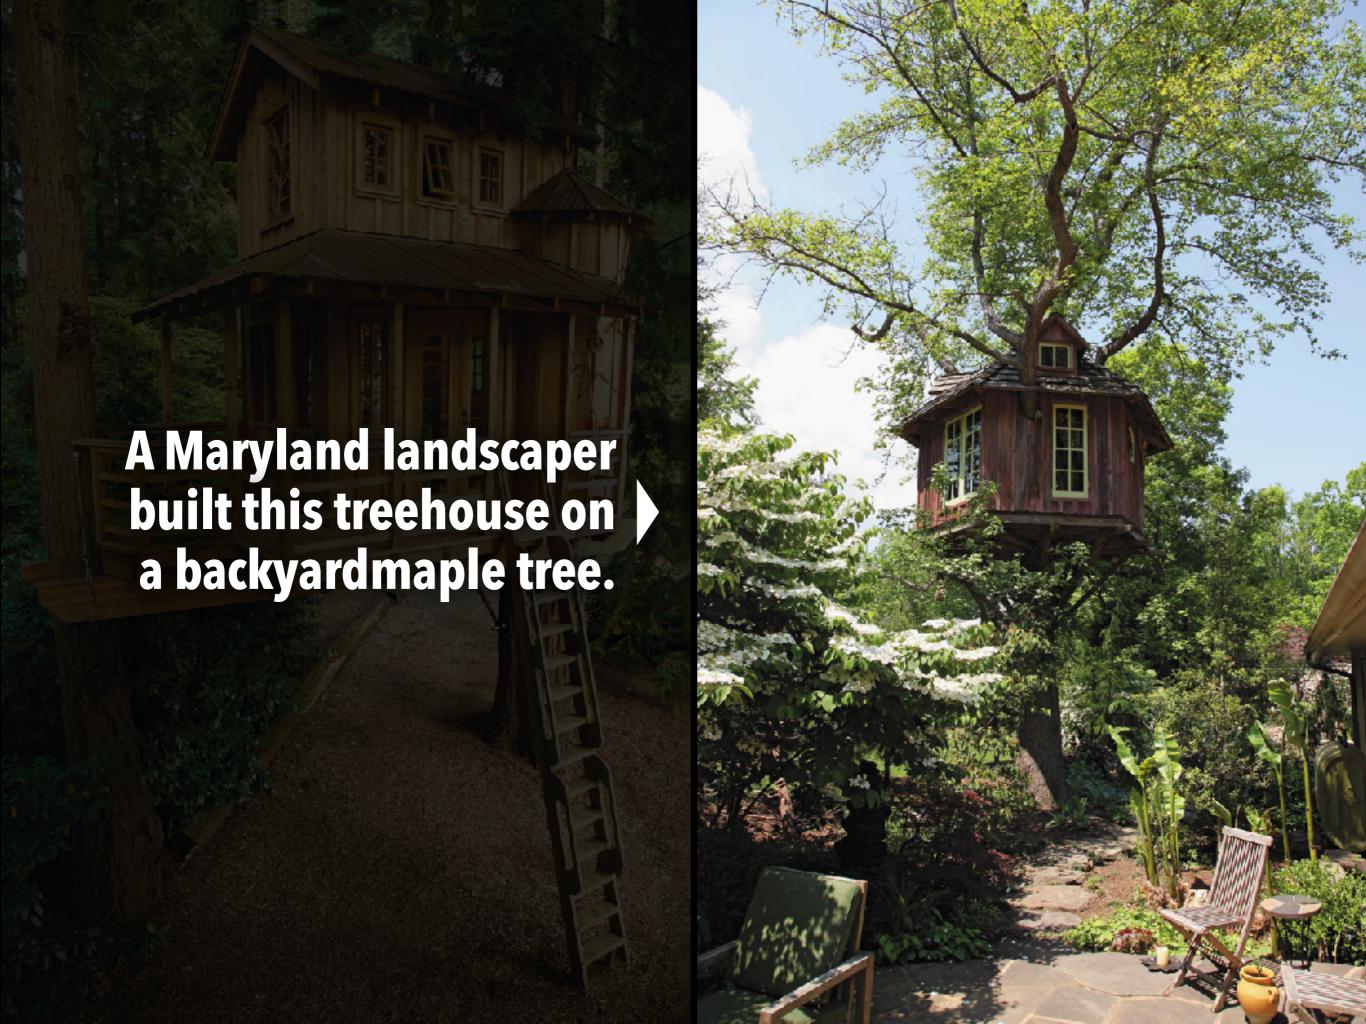

### Treehouse 101

A stable house take a sturdy tree.

- Tree size decides
  house size.
  A standard 8' x 8' requires a tree with
  - A standard 8' x 8' requires a tree with a trunk 12 inches in diameter.
- Sturdy species like oak, apple, beech, hemlock or cedar.
- Deep roots, long branches, ideal age, resistant to pests.