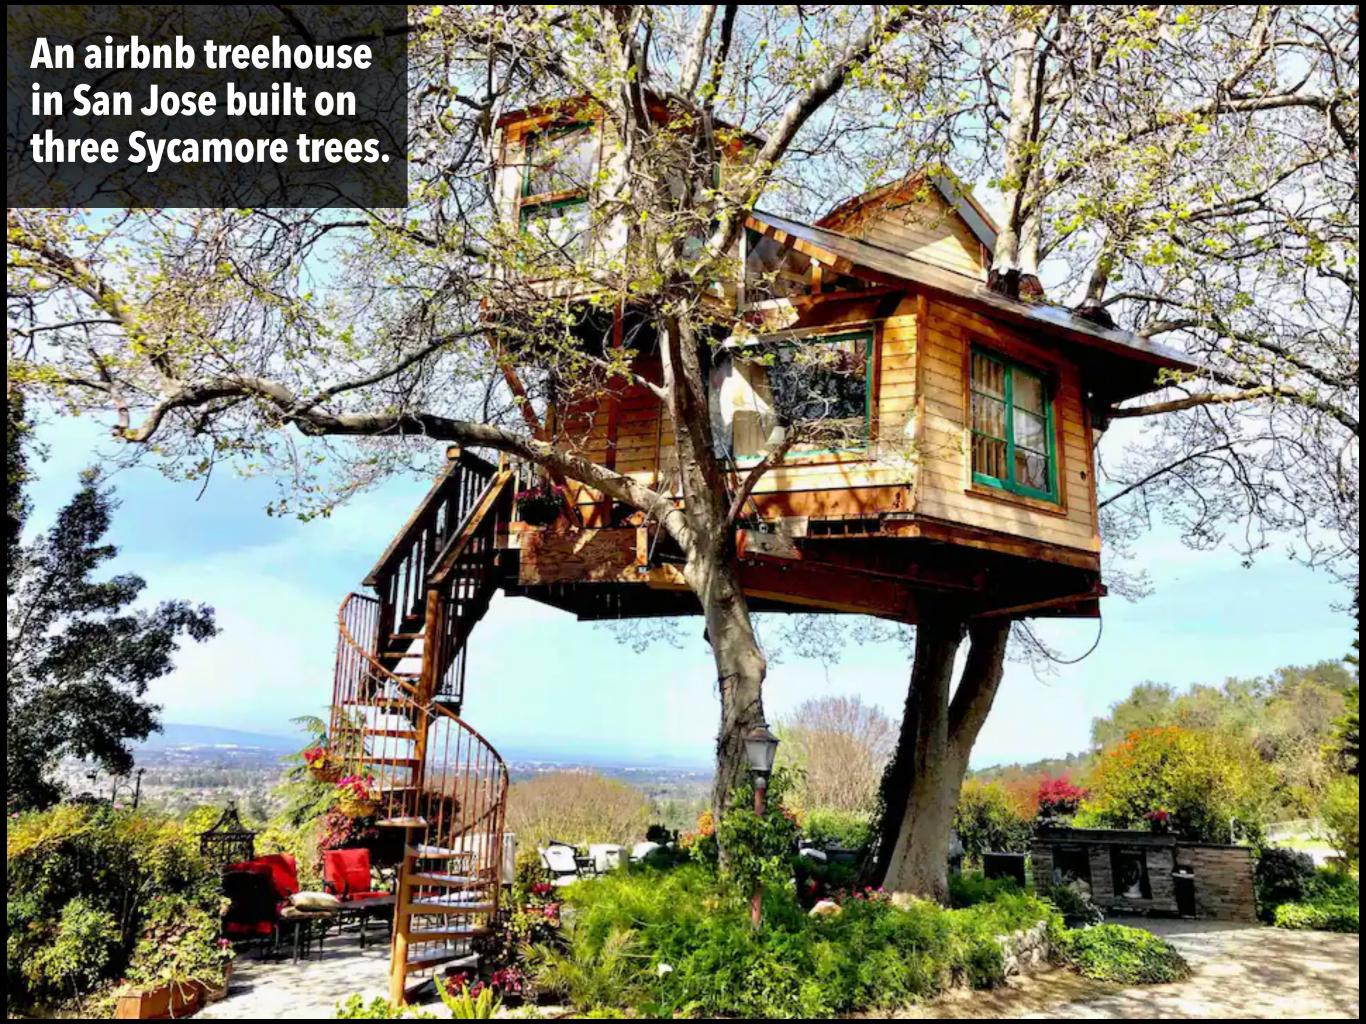

### Treehouse 101

A stable house take a sturdy tree.

- Tree size decides
  house size.
  A standard 8' x 8' requires a tree with
  - A standard 8' x 8' requires a tree with a trunk 12 inches in diameter.
- Sturdy species like oak, apple, beech, hemlock or cedar.
- Deep roots, long branches, ideal age, resistant to pests.