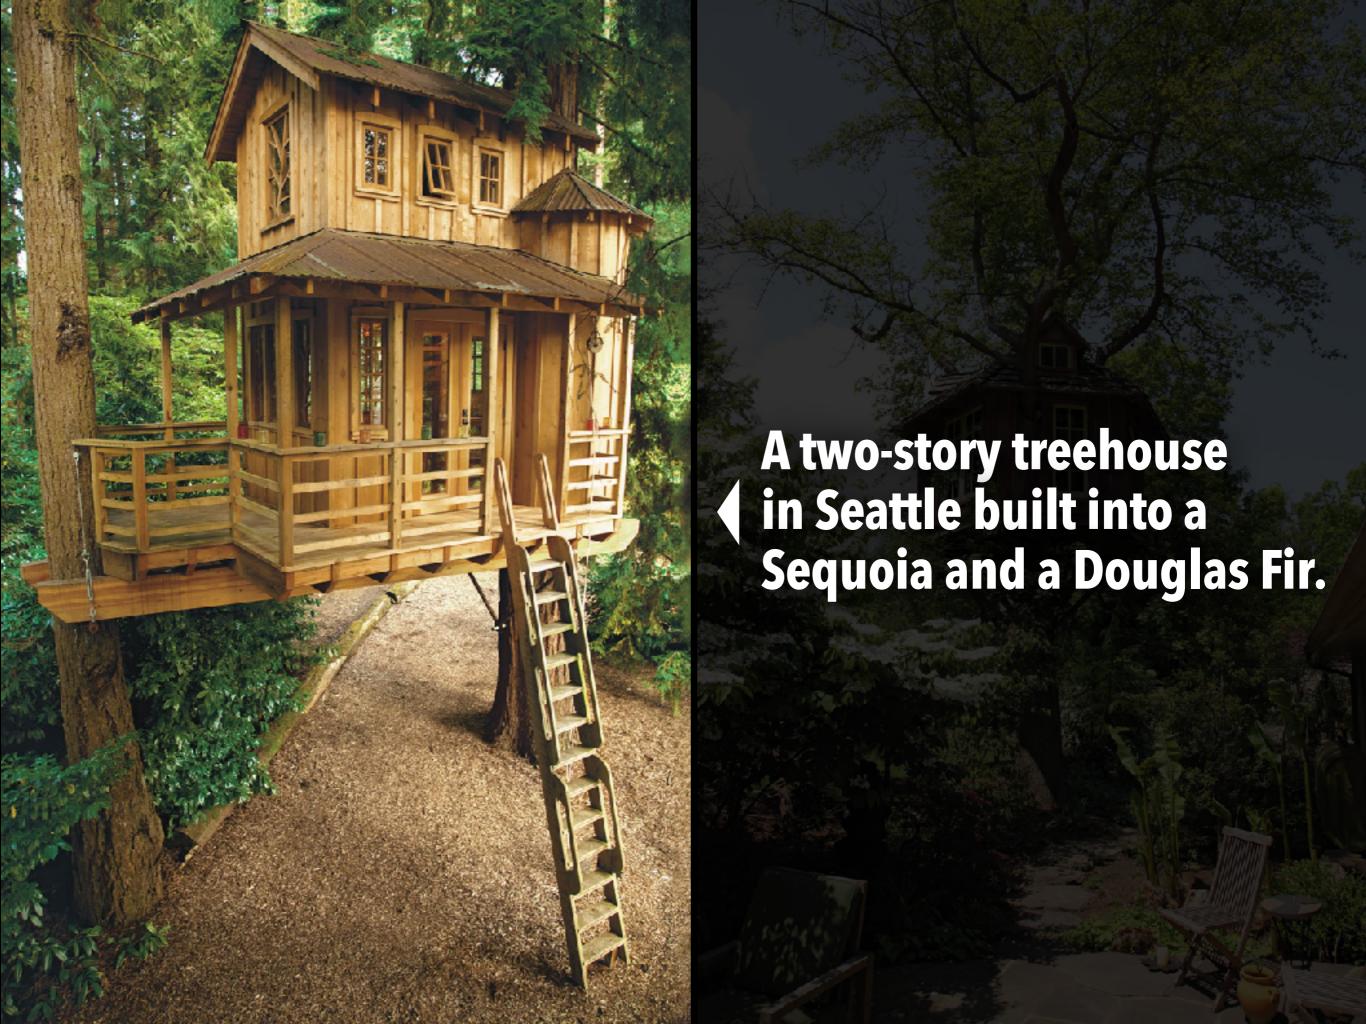

### Treehouse 101

A stable house take a sturdy tree.

- Tree size decides
  house size.
  A standard 8' x 8' requires a tree with
  - A standard 8' x 8' requires a tree with a trunk 12 inches in diameter.
- Sturdy species like oak, apple, beech, hemlock or cedar.
- Deep roots, long branches, ideal age, resistant to pests.