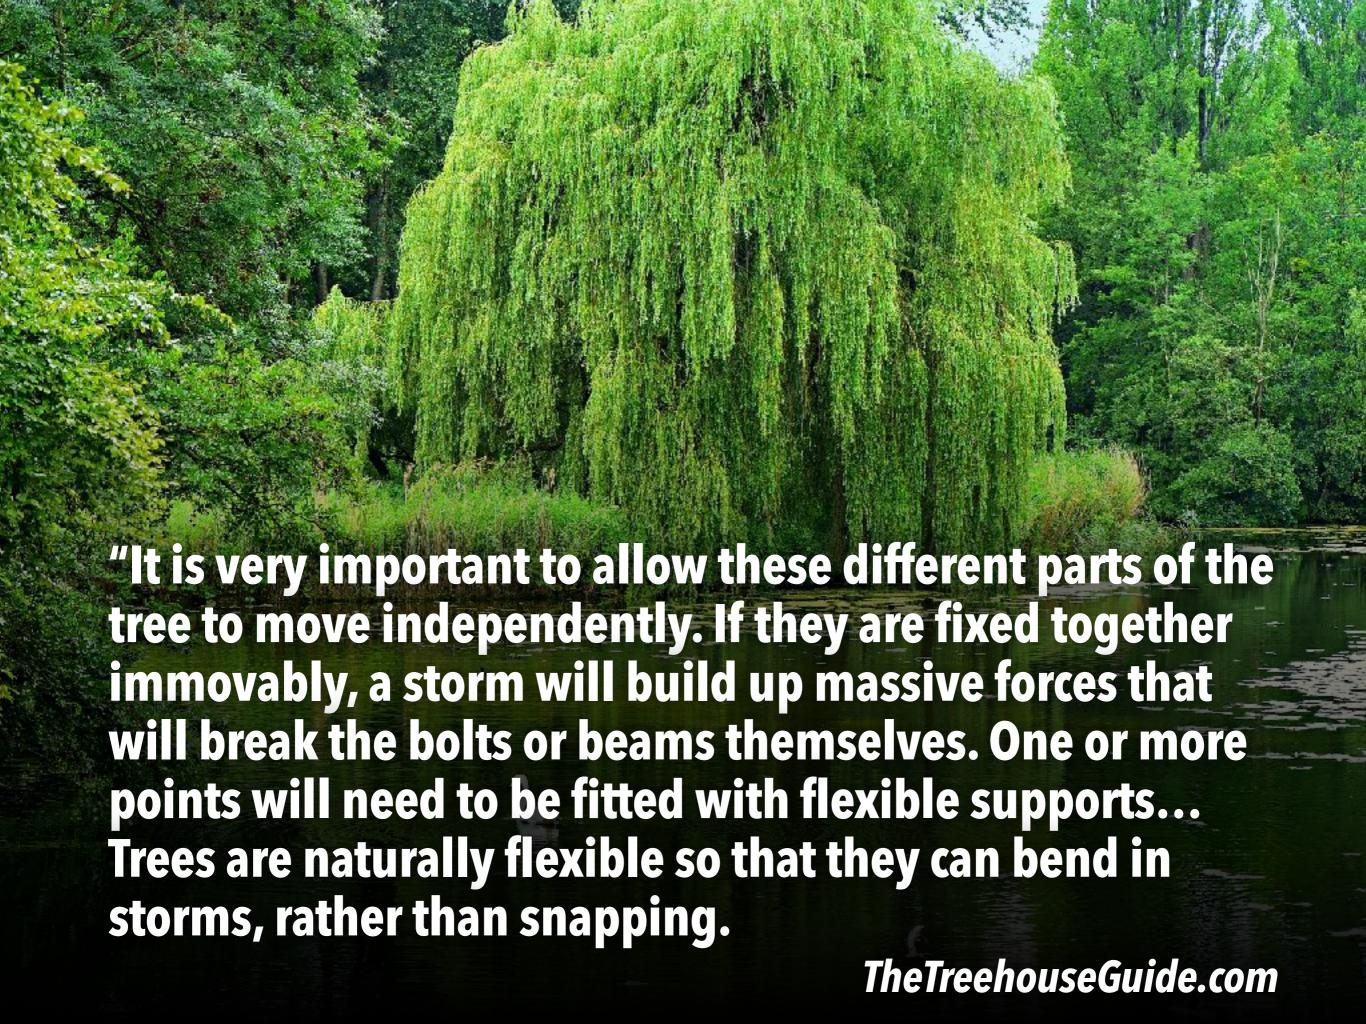

### Treehouse 101

A stable house take a sturdy tree.

- Tree size decides
  house size.
  A standard 8' x 8' requires a tree with
  - A standard 8' x 8' requires a tree with a trunk 12 inches in diameter.
- Sturdy species like oak, apple, beech, hemlock or cedar.
- Deep roots, long branches, ideal age, resistant to pests.