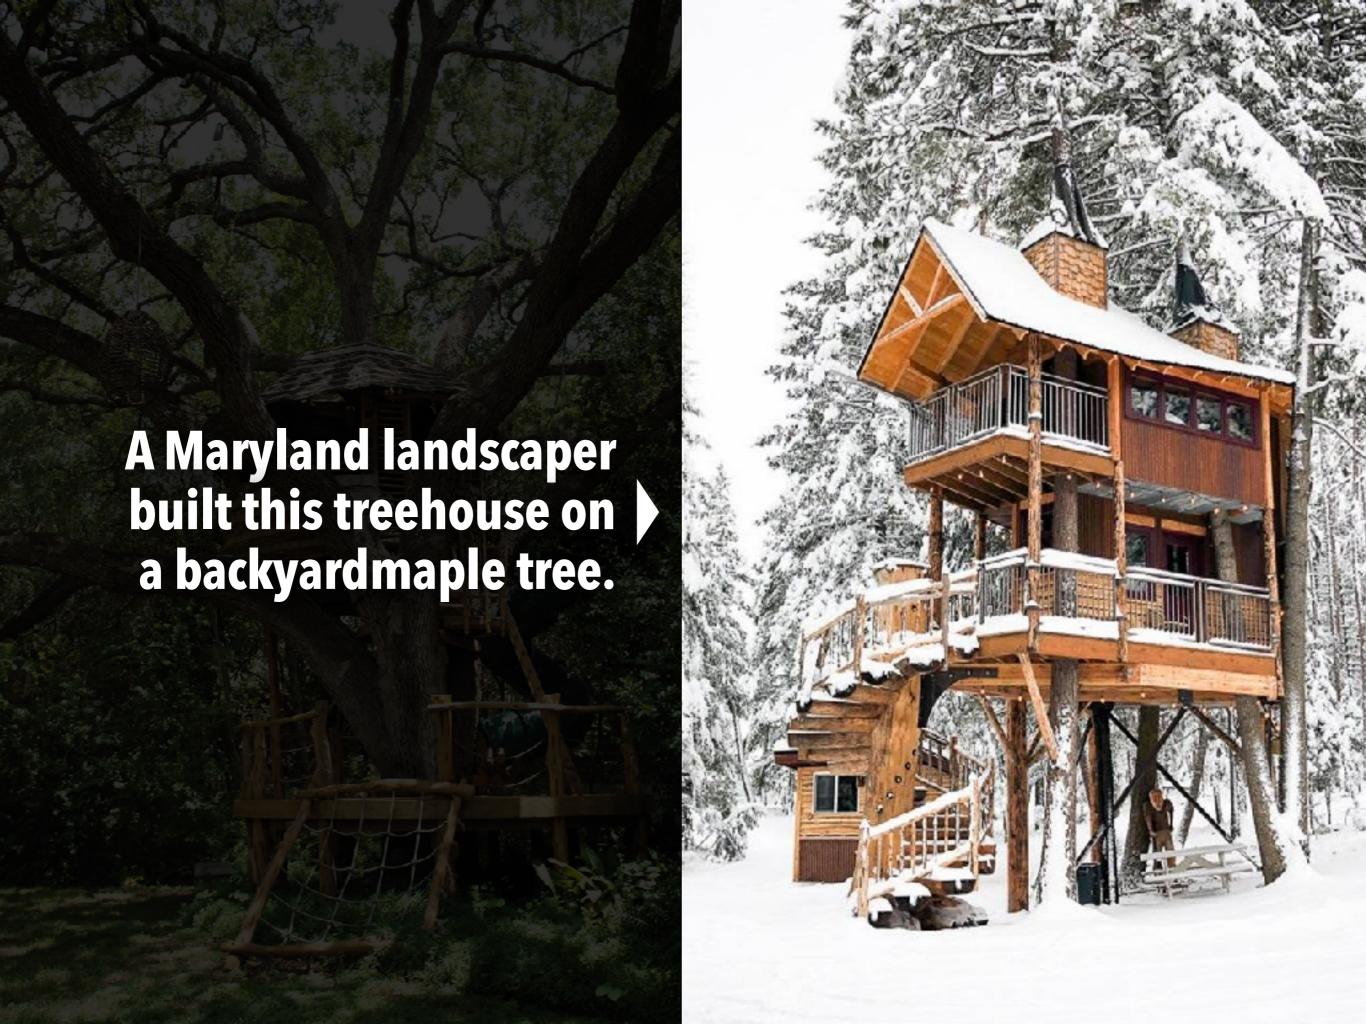

### Treehouse 101

A stable house take a sturdy tree.

- Tree size decides
  house size.
  A standard 8' x 8' requires a tree with
  - A standard 8' x 8' requires a tree with a trunk 12 inches in diameter.
- Sturdy species like oak, apple, beech, hemlock or cedar.
- Deep roots, long branches, ideal age, resistant to pests.