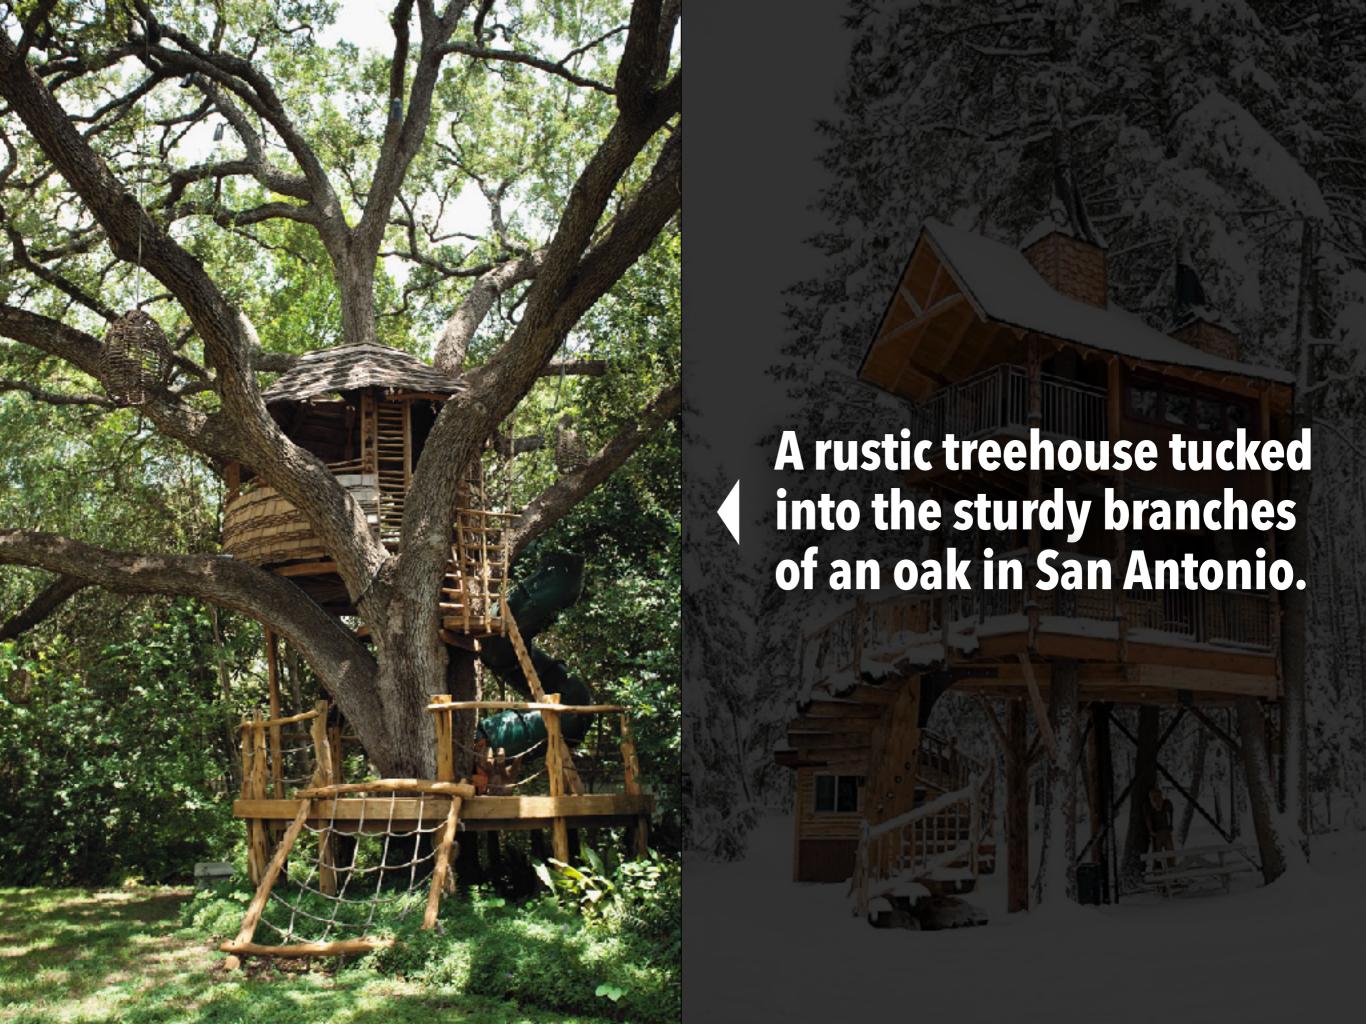

### Treehouse 101

A stable house take a sturdy tree.

- Tree size decides
  house size.
  A standard 8' x 8' requires a tree with
  - A standard 8' x 8' requires a tree with a trunk 12 inches in diameter.
- Sturdy species like oak, apple, beech, hemlock or cedar.
- Deep roots, long branches, ideal age, resistant to pests.